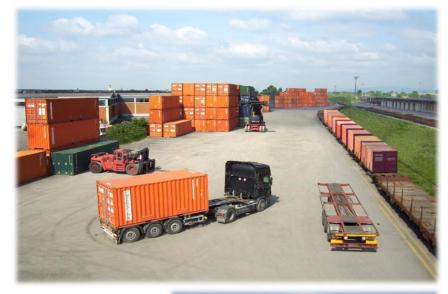

# Intermodal Marine Terminal (Containers, Ro-Ro and general cargo)

The **Intermodal Marine Terminal** is located inside the port of Genoa.

It ensures the receipt, storage, consolidation, loading and unloading of all types of goods **24 hours a day, 365 days a year** 

Total Area: **253.000 m<sup>2</sup>** (+ 63.000 m<sup>2</sup> to be completed)

Maximum theoretical **storage** capacity: 10.000 TEU

Car deck area: 6.524 m<sup>2</sup>

Rolling stock area: 30.792 m<sup>2</sup>

Dangerous goods **storage capacity**: 305 TEU

Reefer plugs: 130

Warehouses: 11.000 m<sup>2</sup>

Available **berths**: 5/6 su 1.300 m quay

Draft: 13 m

Railway: 5 internal rail lines 440 m each

Gates: directly connected to railway & highway network