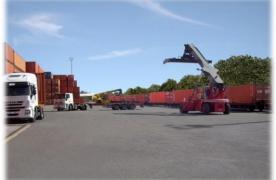

# Intermodal Marine Terminal (Containers, Ro-Ro and general cargo)

The **Intermodal Marine Terminal** is located inside the port of Genoa.

It ensures the receipt, storage, consolidation, loading and unloading of all types of goods **24 hours a day, 365 days a year** 

Total Area: **253.000 m<sup>2</sup>** (+ 63.000 m<sup>2</sup> to be completed)

Maximum theoretical **storage** capacity: 10.000 TEU

Car deck area: 6.524 m<sup>2</sup>

Rolling stock area: 30.792 m<sup>2</sup>

Dangerous goods **storage capacity**: 305 TEU

Reefer plugs: 130

Warehouses: 11.000 m<sup>2</sup>

Available **berths**: 5/6 su 1.300 m quay

Draft: 13 m

Railway: 5 internal rail lines 440 m each

Gates: directly connected to railway & highway network