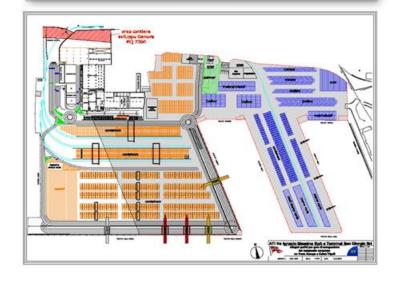

# Intermodal Marine Terminal (Containers, Ro-Ro and general cargo)

The **Intermodal Marine Terminal** is located inside the port of Genoa.

It ensures the receipt, storage, consolidation, loading and unloading of all types of goods **24 hours a day, 365 days a year** 

Total Area: **253.000 m<sup>2</sup>** (+ 63.000 m<sup>2</sup> to be completed)

Maximum theoretical **storage** capacity: 10.000 TEU

Car deck area: 6.524 m<sup>2</sup>

Rolling stock area: 30.792 m<sup>2</sup>

Dangerous goods **storage capacity**: 305 TEU

Reefer plugs: 130

Warehouses: 11.000 m<sup>2</sup>

Available **berths**: 5/6 su 1.300 m quay

Draft: 13 m

Railway: 5 internal rail lines 440 m each

Gates: directly connected to railway & highway network

Shipyard and mechanic's workshop to ensure the good

conditions of the equipment

2017