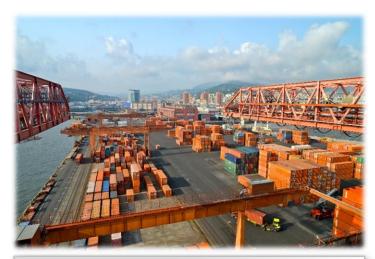

# Intermodal Marine Terminal (Containers, Ro-Ro and general cargo)

The **Intermodal Marine Terminal** is located inside the port of Genoa.

It ensures the receipt, storage, consolidation, loading and unloading of all types of goods **24 hours a day, 365 days a year** 

Total Area: **253.000 m<sup>2</sup>** (+ 63.000 m<sup>2</sup> to be completed)

Maximum theoretical **storage** capacity: 10.000 TEU

Car deck area: 6.524 m<sup>2</sup>

Rolling stock area: 30.792 m<sup>2</sup>

Dangerous goods **storage capacity**: 305 TEU

Reefer plugs: 130

Warehouses: 11.000 m<sup>2</sup>

Available **berths**: 5/6 su 1.300 m quay

Draft: 13 m

Railway: 5 internal rail lines 440 m each

Gates: directly connected to railway & highway network